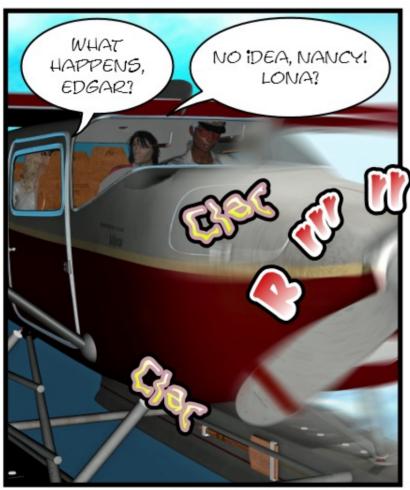

THIS EPISODE CONTAINING SCENES THAT ARE TOO RAW HAS UNFORTUNATELY BEEN CENSORED BY GYNARCHY.ORG. IT IS CURRENTLY UNDER REVIEW..

PART ONE:

IN THE AIR

WITH THE LITTLE
ENERGY LEFT IN THE
SEAPLANE, THE
PILOT TRIES TO BE
SPOTTED FROM THE
YACHT...

THANKS FOR THE HELPI WE ARE THREE TO RESCUE, HERE. MORE THE PLANE...