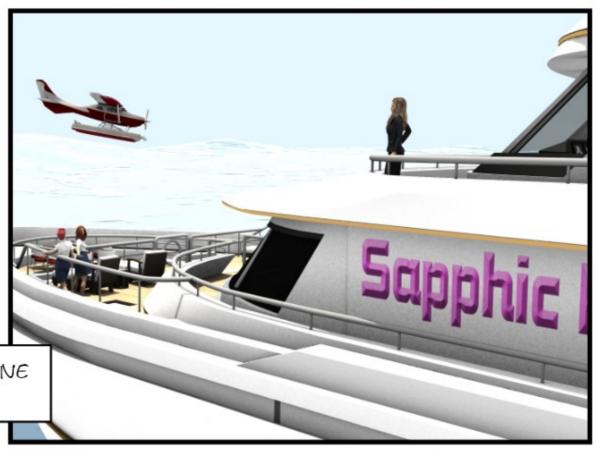

THIS EPISODE CONTAINING SCENES THAT ARE TOO RAW HAS UNFORTUNATELY BEEN CENSORED BY GYNARCHY.ORG. IT IS CURRENTLY UNDER REVIEW..

PART ONE:

IN THE AIR

WITH THE LITTLE
ENERGY LEFT IN THE
SEAPLANE, THE
PILOT TRIES TO BE
SPOTTED FROM THE
YACHT...

THANKS FOR THE HELPI WE ARE THREE TO RESCUE, HERE. MORE THE PLANE...