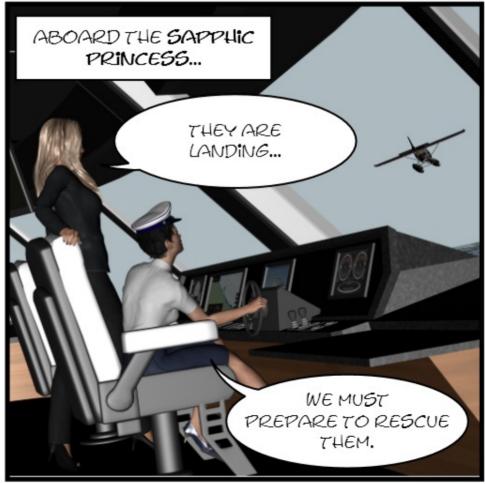

THIS EPISODE CONTAINING SCENES THAT ARE TOO RAW HAS UNFORTUNATELY BEEN CENSORED BY GYNARCHY.ORG. IT IS CURRENTLY UNDER REVIEW..

PART ONE:

IN THE AIR

WITH THE LITTLE
ENERGY LEFT IN THE
SEAPLANE, THE
PILOT TRIES TO BE
SPOTTED FROM THE
YACHT...

THANKS FOR THE HELPI WE ARE THREE TO RESCUE, HERE. MORE THE PLANE...