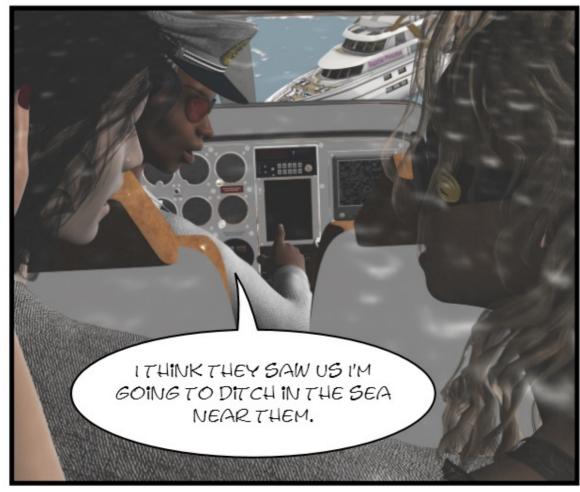

THIS EPISODE CONTAINING SCENES THAT ARE TOO RAW HAS UNFORTUNATELY BEEN CENSORED BY GYNARCHY.ORG. IT IS CURRENTLY UNDER REVIEW..

PART ONE:

IN THE AIR

WITH THE LITTLE
ENERGY LEFT IN THE
SEAPLANE, THE
PILOT TRIES TO BE
SPOTTED FROM THE
YACHT...