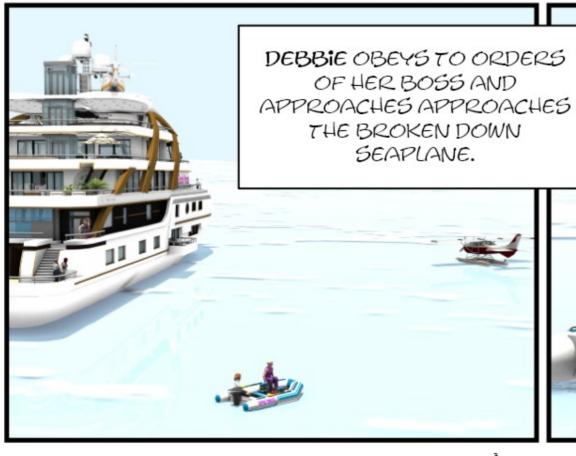

THE LESBIAN PASSENGERSIN CONSTANT NEED OF FUN ACTIVITIES.



THE SAPPHIC PRINCESS, NOW ARRIVED ON THE SHORES OF THE BLACK SEA, VISITS THE SURVIVORS OF THE ANCIENT AMAZONS. THESE, GUIDED BY THE WISE QUEEN MYRINA, HAVE OF COURSE CONVERTED TO MODERN GYNARCHY BUT THE ANCESTRAL PRINCIPLES OF MANAGEMENT OF THEIR HERD OF MALES HAVE REMAINED THE SAME. THESE, UNDER THE SAME CONDITIONS AS BEFORE, CONTINUE TO EXTRACT FROM THE AMAZONIAN MINES THE ORE NECESSARY FOR THE SURVIVAL AND ENRICHMENT OF THE AMAZONS.

THIS EPISODE CONTAINING SCENES THAT ARE TOO RAW HAS UNFORTUNATELY BEEN CENSORED BY GYNARCHY.ORG. IT IS CURRENTLY UNDER REVIEW..

PART ONE:

IN THE AIR



























WITH THE LITTLE
ENERGY LEFT IN THE
SEAPLANE, THE
PILOT TRIES TO BE
SPOTTED FROM THE
YACHT...





























THANKS FOR THE HELPI WE ARE THREE TO RESCUE, HERE. MORE THE PLANE...















# **PART TWO:**

## ON THE WATER