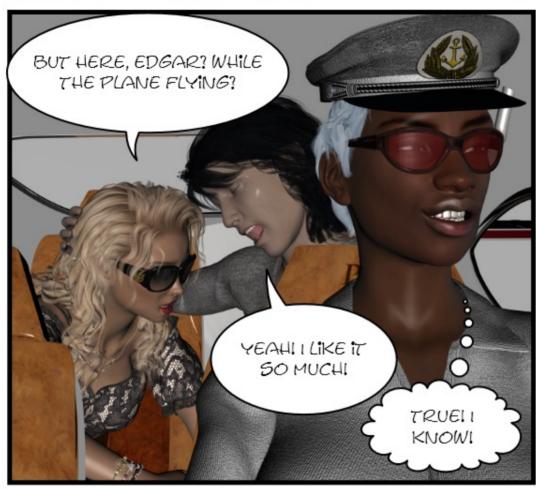

THIS EPISODE CONTAINING SCENES THAT ARE TOO RAW HAS UNFORTUNATELY BEEN CENSORED BY GYNARCHY.ORG. IT IS CURRENTLY UNDER REVIEW..

PART ONE:

IN THE AIR

WITH THE LITTLE
ENERGY LEFT IN THE
SEAPLANE, THE
PILOT TRIES TO BE
SPOTTED FROM THE
YACHT...