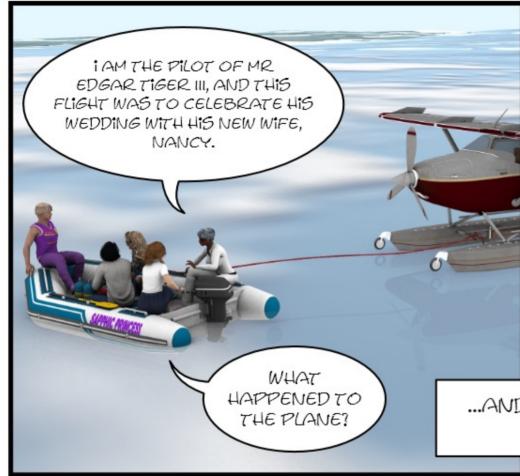

S, NOW ARRIVED ON THE SHORES OF THE BLACK SEA, VISITS THE SURVIVORS OF THE ANCIENT AMAZONS. THESE, GUIDED BY THE WISE QUEEN MYRINA, HAVE OF COURSE CONVERTED TO MODERN GYNARCHY BUT THE ANCESTRAL PRINCIPLES OF MANAGEMENT OF THEIR HERD OF MALES HAVE REMAINED THE SAME. THESE, UNDER THE SAME CONDITIONS AS BEFORE, CONTINUE TO EXTRACT FROM THE AMAZONIAN MINES THE ORE NECESSARY FOR THE SURVIVAL AND ENRICHMENT OF THE AMAZONS.

THIS EPISODE CONTAINING SCENES THAT ARE TOO RAW HAS UNFORTUNATELY BEEN CENSORED BY GYNARCHY.ORG. IT IS CURRENTLY UNDER REVIEW..

PART ONE:

IN THE AIR



























WITH THE LITTLE
ENERGY LEFT IN THE
SEAPLANE, THE
PILOT TRIES TO BE
SPOTTED FROM THE
YACHT...





























THANKS FOR THE HELPI WE ARE THREE TO RESCUE, HERE. MORE THE PLANE...















# **PART TWO:**

## ON THE WATER