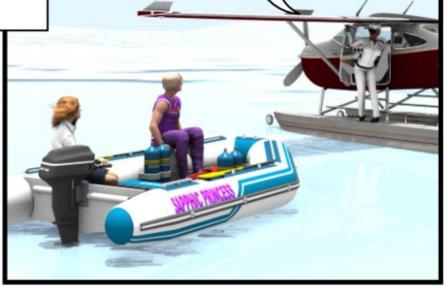

PRINCESS, NOW ARRIVED ON THE SHORES OF THE BLACK SEA, VISITS THE SURVIVORS OF THE ANCIENT AMAZONS. THESE, GUIDED BY THE WISE QUEEN MYRINA, HAVE OF COURSE CONVERTED TO MODERN GYNARCHY BUT THE ANCESTRAL PRINCIPLES OF MANAGEMENT OF THEIR HERD OF MALES HAVE REMAINED THE SAME. THESE, UNDER THE SAME CONDITIONS AS BEFORE, CONTINUE TO EXTRACT FROM THE AMAZONIAN MINES THE ORE NECESSARY FOR THE SURVIVAL AND ENRICHMENT OF THE AMAZONS.

THIS EPISODE CONTAINING SCENES THAT ARE TOO RAW HAS UNFORTUNATELY BEEN CENSORED BY GYNARCHY.ORG. IT IS CURRENTLY UNDER REVIEW..

PART ONE:

IN THE AIR



























WITH THE LITTLE
ENERGY LEFT IN THE
SEAPLANE, THE
PILOT TRIES TO BE
SPOTTED FROM THE
YACHT...





























THANKS FOR THE HELPI WE ARE THREE TO RESCUE, HERE. MORE THE PLANE...















# **PART TWO:**

## ON THE WATER