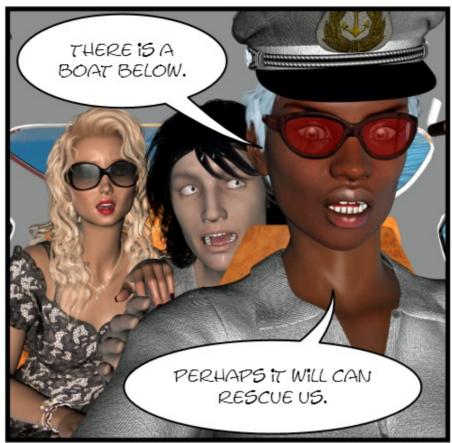

THIS EPISODE CONTAINING SCENES THAT ARE TOO RAW HAS UNFORTUNATELY BEEN CENSORED BY GYNARCHY.ORG. IT IS CURRENTLY UNDER REVIEW..

PART ONE:

IN THE AIR

WITH THE LITTLE
ENERGY LEFT IN THE
SEAPLANE, THE
PILOT TRIES TO BE
SPOTTED FROM THE
YACHT...