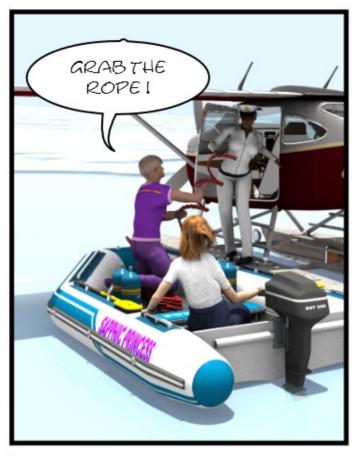

THANKS FOR THE HELPI WE ARE THREE TO RESCUE, HERE. MORE THE PLANE...

## ON THE WATER