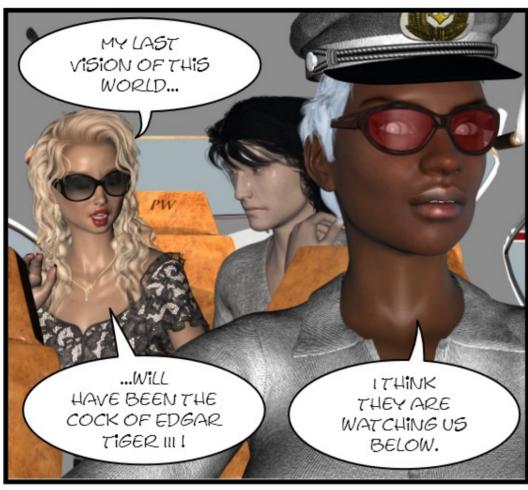

THIS EPISODE CONTAINING SCENES THAT ARE TOO RAW HAS UNFORTUNATELY BEEN CENSORED BY GYNARCHY.ORG. IT IS CURRENTLY UNDER REVIEW..

PART ONE:

IN THE AIR

WITH THE LITTLE
ENERGY LEFT IN THE
SEAPLANE, THE
PILOT TRIES TO BE
SPOTTED FROM THE
YACHT...

THANKS FOR THE HELPI WE ARE THREE TO RESCUE, HERE. MORE THE PLANE...