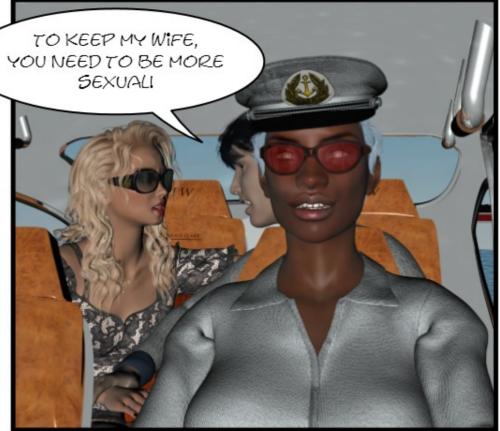

THIS EPISODE CONTAINING SCENES THAT ARE TOO RAW HAS UNFORTUNATELY BEEN CENSORED BY GYNARCHY.ORG. IT IS CURRENTLY UNDER REVIEW..

PART ONE:

IN THE AIR

WITH THE LITTLE
ENERGY LEFT IN THE
SEAPLANE, THE
PILOT TRIES TO BE
SPOTTED FROM THE
YACHT...