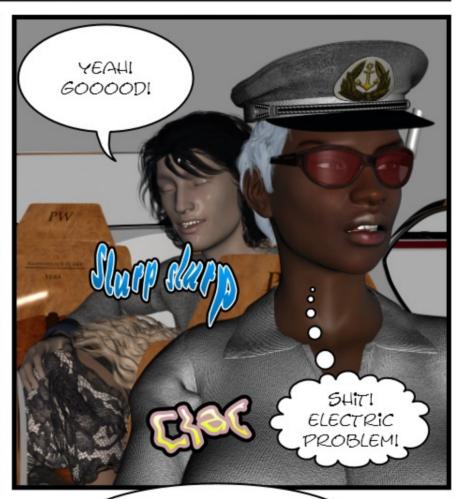

THIS EPISODE CONTAINING SCENES THAT ARE TOO RAW HAS UNFORTUNATELY BEEN CENSORED BY GYNARCHY.ORG. IT IS CURRENTLY UNDER REVIEW..

PART ONE:

IN THE AIR

WITH THE LITTLE
ENERGY LEFT IN THE
SEAPLANE, THE
PILOT TRIES TO BE
SPOTTED FROM THE
YACHT...