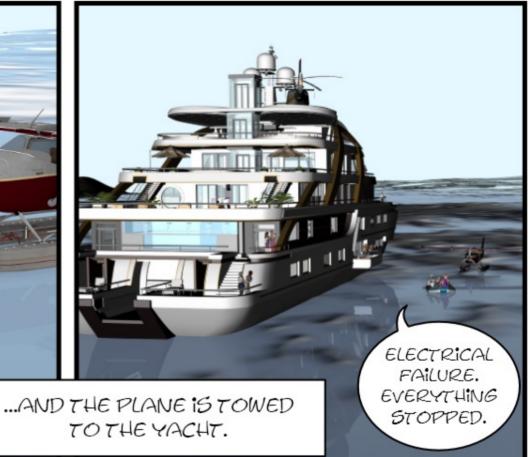

BOAT GARAGE

POOL AREA

Sapphic Princess
Lesbo-Gynarchist WorldTour 2

THE SAPPHIC PRINCESS, PRIVATE YACHTOF JENNIFER BERLONI, IS READY TO BEGIN A GYNARCHIST CRUISE AROUND THE WORLD. GET ON BOARD SOME LESBIAN WOMEN AND COUPLES AS GUESTS OR MEMBERS OF THE CREW. FOUR MALE VOLUNTEERS MAKE UP THE SERVICE AND MAINTENANCE TEAM.