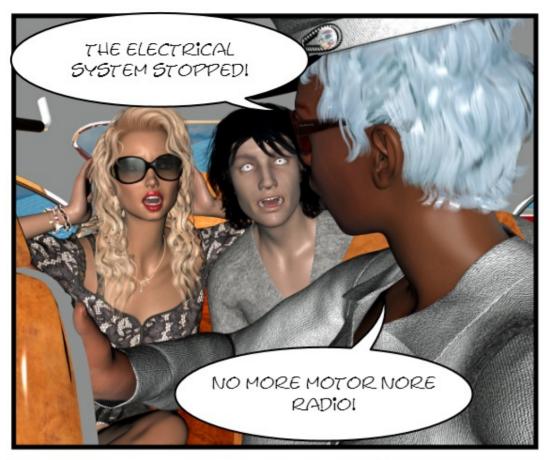

THIS EPISODE CONTAINING SCENES THAT ARE TOO RAW HAS UNFORTUNATELY BEEN CENSORED BY GYNARCHY.ORG. IT IS CURRENTLY UNDER REVIEW..

PART ONE:

IN THE AIR

WITH THE LITTLE
ENERGY LEFT IN THE
SEAPLANE, THE
PILOT TRIES TO BE
SPOTTED FROM THE
YACHT...