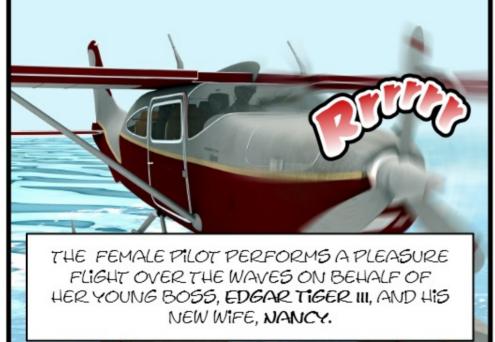

THIS EPISODE CONTAINING SCENES THAT ARE TOO RAW HAS UNFORTUNATELY BEEN CENSORED BY GYNARCHY.ORG. IT IS CURRENTLY UNDER REVIEW..

PART ONE:

IN THE AIR

WITH THE LITTLE
ENERGY LEFT IN THE
SEAPLANE, THE
PILOT TRIES TO BE
SPOTTED FROM THE
YACHT...

THANKS FOR THE HELPI WE ARE THREE TO RESCUE, HERE. MORE THE PLANE...