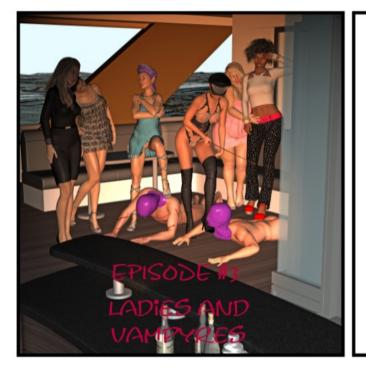

A LITTLE PARTY ORGANIZED BY HIS MISTRESS ON THE DECK OF THE SHIP WILL QUICKLY PUT HIM BACK ON TRACK WHILE ENTERTAINING THE LESBIAN PASSENGERSIN CONSTANT NEED OF FUN ACTIVITIES.

THE SAPPHIC PRINCESS, NOW ARRIVED ON THE SHORES OF THE BLACK SEA, VISITS THE SURVIVORS OF THE ANCIENT AMAZONS. THESE, GUIDED BY THE WISE QUEEN MYRINA, HAVE OF COURSE CONVERTED TO MODERN GYNARCHY BUT THE ANCESTRAL PRINCIPLES OF MANAGEMENT OF THEIR HERD OF MALES HAVE REMAINED THE SAME. THESE, UNDER THE SAME CONDITIONS AS BEFORE, CONTINUE TO EXTRACT FROM THE AMAZONIAN MINES THE ORE NECESSARY FOR THE SURVIVAL AND ENRICHMENT OF THE AMAZONS.