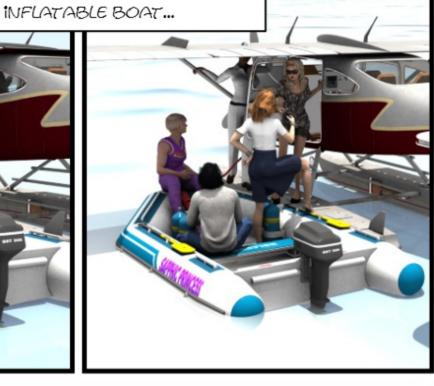

THIS EPISODE CONTAINING SCENES THAT ARE TOO RAW HAS UNFORTUNATELY BEEN CENSORED BY GYNARCHY.ORG. IT IS CURRENTLY UNDER REVIEW..

PART ONE:

IN THE AIR

WITH THE LITTLE
ENERGY LEFT IN THE
SEAPLANE, THE
PILOT TRIES TO BE
SPOTTED FROM THE
YACHT...

THANKS FOR THE HELPI WE ARE THREE TO RESCUE, HERE. MORE THE PLANE...

## ON THE WATER