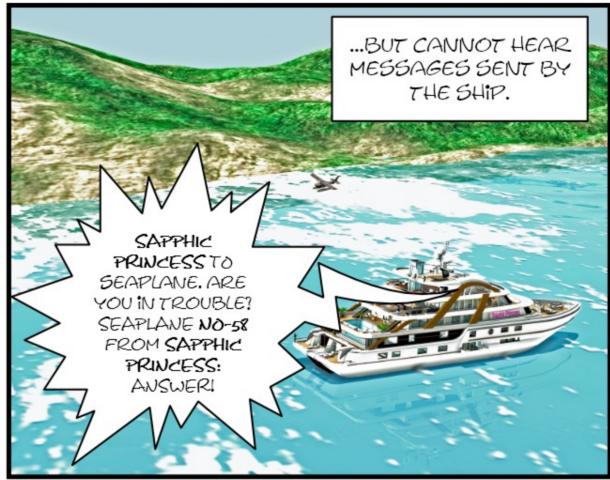

THIS EPISODE CONTAINING SCENES THAT ARE TOO RAW HAS UNFORTUNATELY BEEN CENSORED BY GYNARCHY.ORG. IT IS CURRENTLY UNDER REVIEW..

PART ONE:

IN THE AIR

WITH THE LITTLE
ENERGY LEFT IN THE
SEAPLANE, THE
PILOT TRIES TO BE
SPOTTED FROM THE
YACHT...