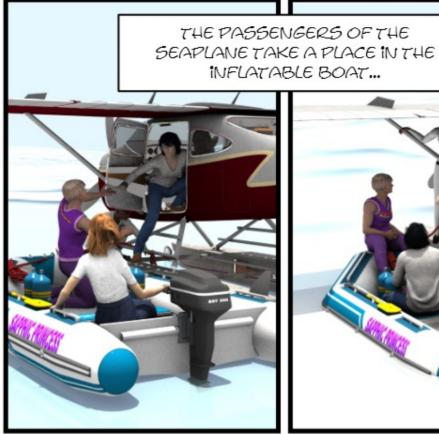

NCESS, NOW ARRIVED ON THE SHORES OF THE BLACK SEA, VISITS THE SURVIVORS OF THE ANCIENT AMAZONS. THESE, GUIDED BY THE WISE QUEEN MYRINA, HAVE OF COURSE CONVERTED TO MODERN GYNARCHY BUT THE ANCESTRAL PRINCIPLES OF MANAGEMENT OF THEIR HERD OF MALES HAVE REMAINED THE SAME. THESE, UNDER THE SAME CONDITIONS AS BEFORE, CONTINUE TO EXTRACT FROM THE AMAZONIAN MINES THE ORE NECESSARY FOR THE SURVIVAL AND ENRICHMENT OF THE AMAZONS.

THIS EPISODE CONTAINING SCENES THAT ARE TOO RAW HAS UNFORTUNATELY BEEN CENSORED BY GYNARCHY.ORG. IT IS CURRENTLY UNDER REVIEW..

PART ONE:

IN THE AIR



























WITH THE LITTLE
ENERGY LEFT IN THE
SEAPLANE, THE
PILOT TRIES TO BE
SPOTTED FROM THE
YACHT...





























THANKS FOR THE HELPI WE ARE THREE TO RESCUE, HERE. MORE THE PLANE...















# **PART TWO:**

## ON THE WATER